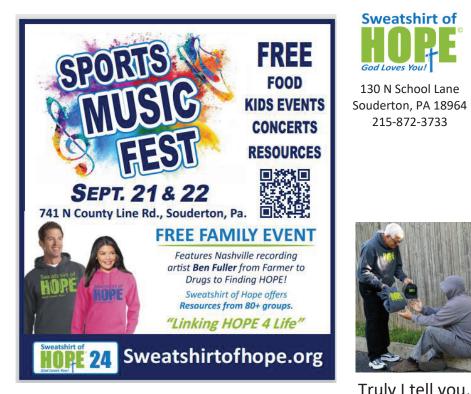

Sweatshirt of Hope 24, Sept. 21 & 22 Location: 741 N County Line Rd, Souderton, PA Featuring Nashville recording artist, Ben Fuller from a farmer boy to a life of drugs, to finding HOPE!

Additional Information: SweatshirtofHope.org