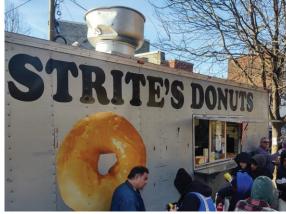

#### **Kensington DONUT Gospel Outreach**

✓ Strite's Donuts, Christian Street Missions and Sweatshirt of Hope Collaboration

Taste and see that the Lord is good! Psalm 34:8

Food for the stomach and food for the soul for those feeling helpless, hopeless, and homeless. Prayer - Food - Worship - Clothing Distribution

**Encouraging the hopeless** AND clothing the hurting